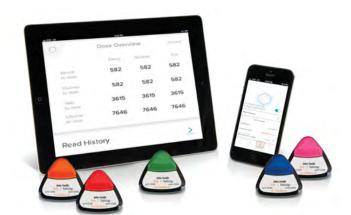

## SMARTER RADIATION MONITORING MEANS KNOWING NOW

## Know now...

- ✓ Automatic and on-demand dose reads.
- → Bluetooth® WiFi transmission for quick and easy dose reads.
- ✓ Anytime/anywhere online access to dose data and reports.
- ✓ Configurable high dose notification alerts.
- ✓ Immediately identify exposure dates and doses for improved risk mitigation.
- Online account management and badge reassignments.
- ✓ Immediate dose information = actionable results.